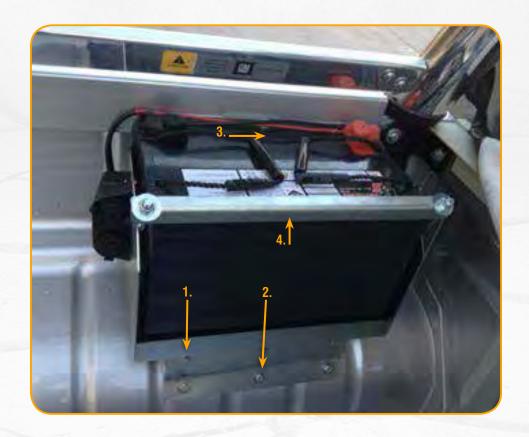

- 1. Assemble the bottom plate using 3 x 6mm bolts & nuts and place battery tray into desired position.
- 2. Mark holes and drill being careful not to drill into the tyre, and then tighten 3 x 6mm bolts into place.

- Mark and drill the 3 top holes and tighten 3 x 4mm bolts into place with backing plate behind the lip of the tub.
- 4. Sit battery into tray and place battery hold down on the top inner corner of the battery, put J hooks into the corner holes in the battery tray and through the hold down, then tighten until battery is firmly in place.